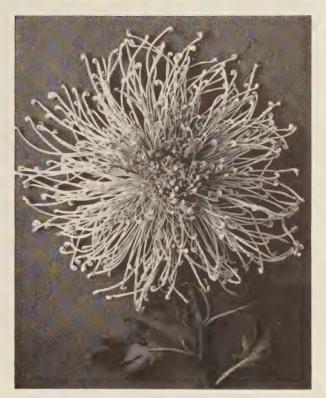

**SWINGTIME.** (SB-34). Peerless white among the exhibition class spiders. Long bold petals droop gracefully on a most luxuriously formed plant we have experienced growing. October 30. **Price:** \$1.00 each, 3 for \$2.75.